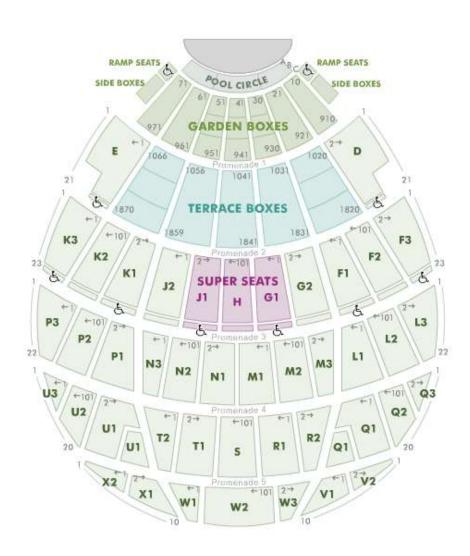

rnia Chapter

## How to Get to Hollywood Bowl

Hollywood Bowl is located at 2301 N Highland Ave, Los Angeles, CA 90068

Several choices are available to get to Hollywood Bowl:

- 1. Park and Ride
- 2. Take Metro
- 3. Self Parking
- 4. Valet Parking



#### Please visit here for more detail:

https://www.hollywoodbowl.com/visit/getting-here

### Driving direction and Parking at Hollywood Bowl

The Hollywood Bowl, located at 2301 North Highland Avenue, is accessible from the 101 Freeway via the Highland Ave. exit. Please see the map below for more information. The Hollywood Bowl parking lots are open 4 hours prior to performance; the public grounds are open all day.



# 서울대학교 남가주 총동창회 Seoul National University Alumni Association Southern California Chapter

## Hollywood Bowl Seating Chart