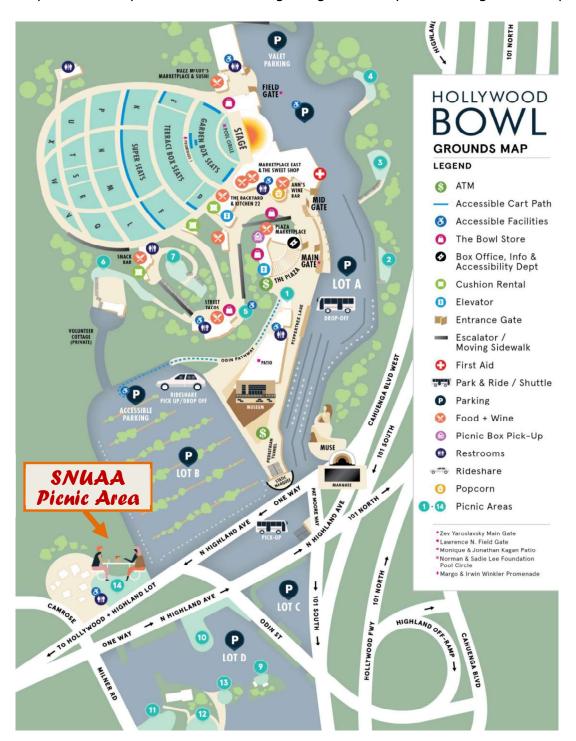

#### Picnic 장소: Hollywood Bowl Picnic Area #14

교 통, 주차 사항: Page 3를 참고삼아 보시기 바랍니다.

준비물: Blankets, Sweater, Binoculars, Coffee, Water, etc for the show.

### Hollywood Bowl Picnic Area and Parking Map

For more detail, please visit https://www.hollywoodbowl.com/visit/getting-here/hollywood-bowl-grounds-map