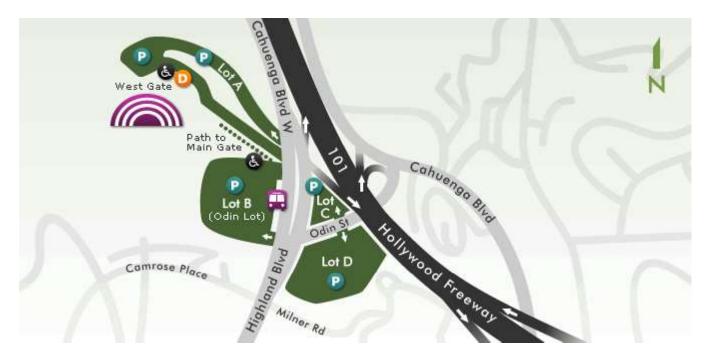

### Driving direction and Parking at Hollywood Bowl

The Hollywood Bowl, located at 2301 North Highland Avenue, is accessible from the 101 Freeway via the Highland Ave. exit. Please see the map below for more information. The Hollywood Bowl parking lots are open 4 hours prior to performance; the public grounds are open all day.